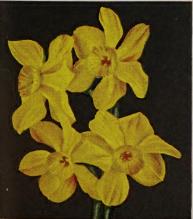

s. Early. 6 in. 3 for 30¢; 12 for \$1.00; 100 for \$7.50.



9489 Triandrus albus

Angel's Tears. Small, Fuchsia-like flowers in clusters of two or three on stems 6 in. high. Early blooming. Distinct. 3 for 65¢; 12 for \$2.35; 100 for \$17.00.



9462 Poeticus, Thelma One of the best of the "Poet's" Nar-

cissus. Rich, spicy fragrance. Often two flowers to a stem. Easily naturalized. 3 for 45¢; 12 for \$1.50; 100 for \$10.50.



9567 Dubloon

Quite large and very double, the petals so arranged as to give flowers a most artistic appearance. Long stems; fine for cutting. 3 for 40¢; 12 for \$1.30; 100 for \$9.50.



9402 Aerolite

Giant, graceful, spicy scented flowers on strong stems. One of the longest lasting in the garden or when cut. 3 for  $55 \notin$ ; 12 for \$2.00; 100 for \$14.00.



9479 Single Jonquil

The true old-fashioned sweet-scented Jonquil, with the fragrance of the honey locust. 3 to 8 small flowers to a stem. 3 for  $30 \, \varepsilon$ ; 12 for  $95 \, \varepsilon$ ; 100 for \$7.00.



9552 Beat All
Incomparabilis. Large, perfectly formed flowers; gorgeous combination of colorings, showing best if grown in partial shade.
3 for 45¢; 12 for \$1.60; 100 for \$11.00.



9466 Orange Cup
Poetaz. Usually 6 to 8 delightfully scented flowers are borne to a stem; often 2
stems per bulb. Bright and showy.
3 for 40¢; 12 for \$1.30; 100 for \$9.50.